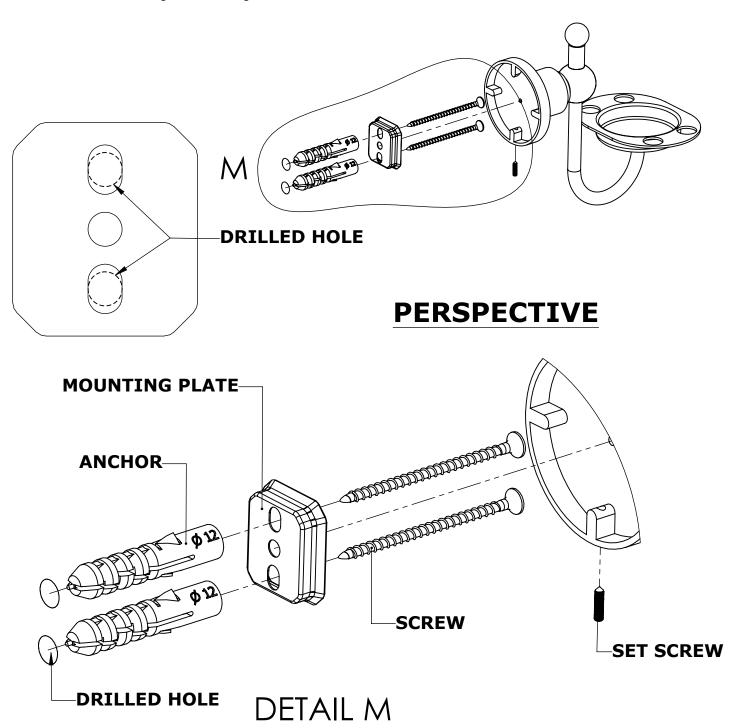

#### Step 1: Drill holes in Wall for screw anchors and attach Mounting Plate to Wall

Determine your desired location for installation and make a mark for the location of the mounting plate. Remove mounting plate from backplate by loosening set screw in backplate as pictured below. Place center hole of mounting plate over mark made above. Make 2 marks where mounting screws will be placed as shown below. Drill hole at each of the marks. (You may substitute other style mounting anchors or screws if desired). Place anchors into the holes made. Place mounting plate over holes and secure to mounting surface using screws as shown below.