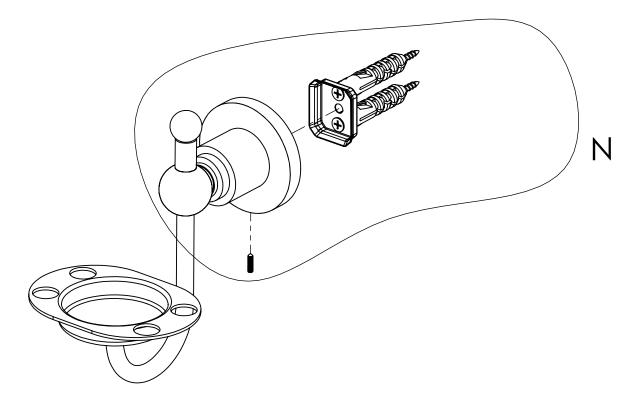

### **Step 2:** Attach Bracket to Mounting Plate.

Place bracket on mounting plate and secure by tightening set screw as shown below.