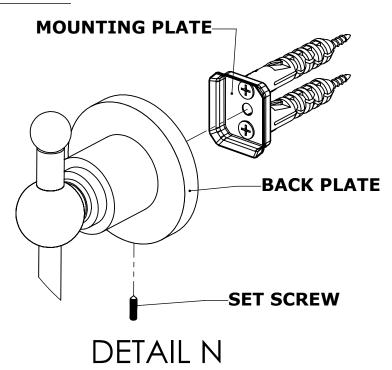

### **Step 2:** Attach Bracket to Mounting Plate.

Place bracket on mounting plate and secure by tightening set screw as shown below.